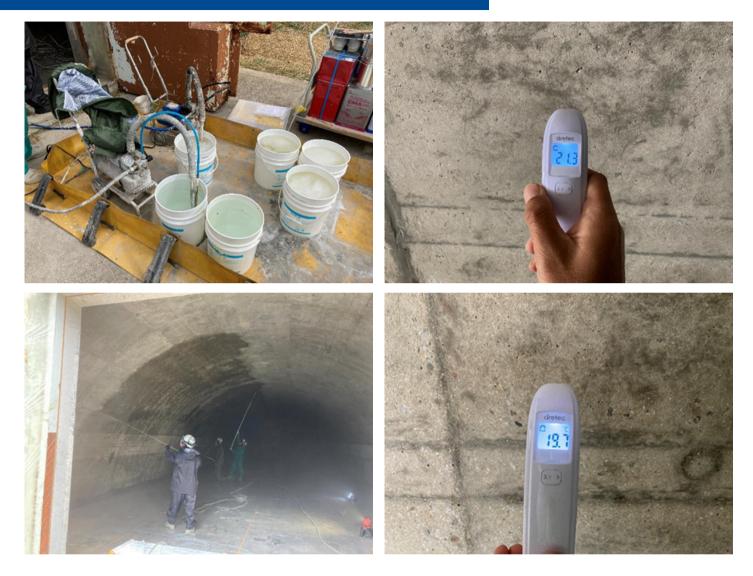

### SURTREAT TPS XII APPLICATION

We invite your comments, questions, and inquiries. Reach us at one of the below.

**INFO@SURTREAT.COM** 