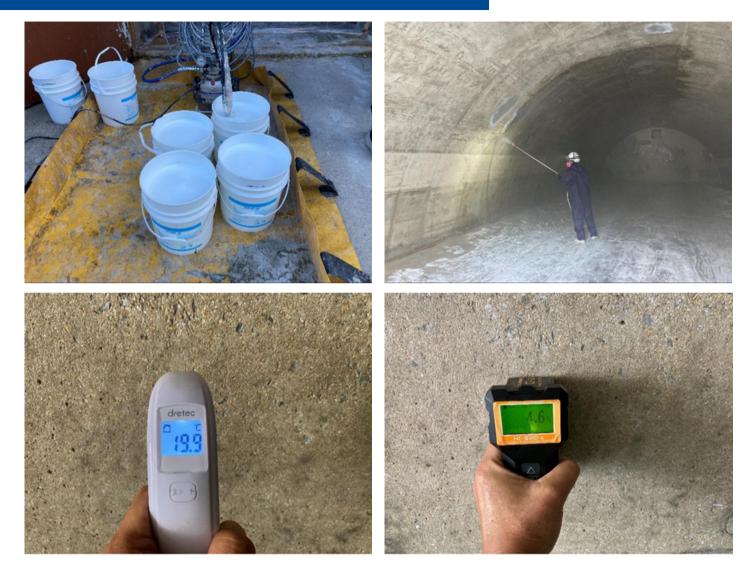

### **WORK PERFORMED**

#### **Surface Preparation**

Surface abrasion by grinding. Pressure washing.

#### **Materials Application**

Following the surface preparation operations SURTREAT materials were applied by spraying to clean / dry concrete surfaces at the prescribed rate and allowed to penetrate.